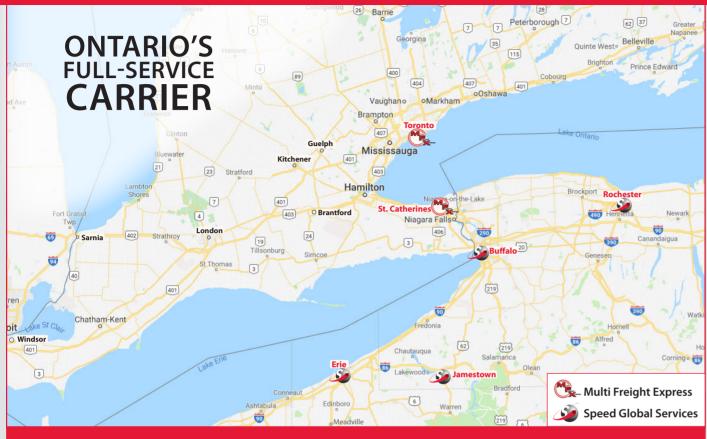

# **NEXT DAY DIRECT SERVICE AREA**

NEW YORK POINTS SERVED: 140 - 147 | PENNSYLVANIA POINTS SERVED: 163 - 165

## **MFX OFFERS**

- Direct/Next-Day Service to all points in Ontario, New York, and Pennsylvania
- GPS Tracking in all units
- Web-based tracking and POD retrieval
- Hazardous materials transport
- Load-to-ride service
- Heated LTL and TL service
- Modern, late-model equipment of tractors, trailers, and straight trucks